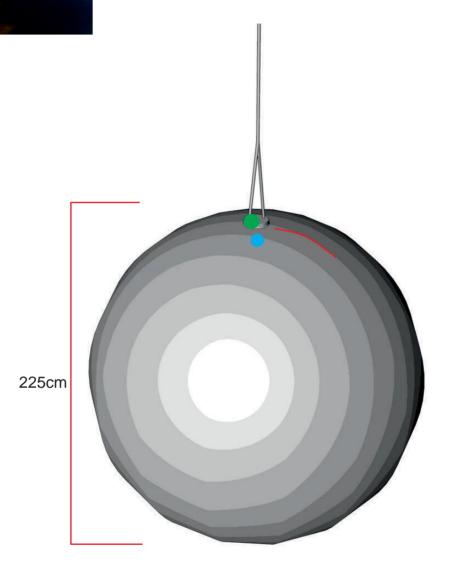

## Coloured Ball 225

Zipper

Attachment points

Blower position

| Technical information     |                                                                                                                       |
|---------------------------|-----------------------------------------------------------------------------------------------------------------------|
| Total transport weight    | 11 kg                                                                                                                 |
| Transport size inflatable | 55 * 35 * 60 cm / 5 kg                                                                                                |
| Transport size blower     | 35 cm ø * 25 cm / 6 kg                                                                                                |
| Blower                    | Airw 250 Velcro Light – 230V / 200W                                                                                   |
| Additional information    | Rigging possible with single eyelet or double truss couplers<br>Light possible 200W, not included in the rental price |